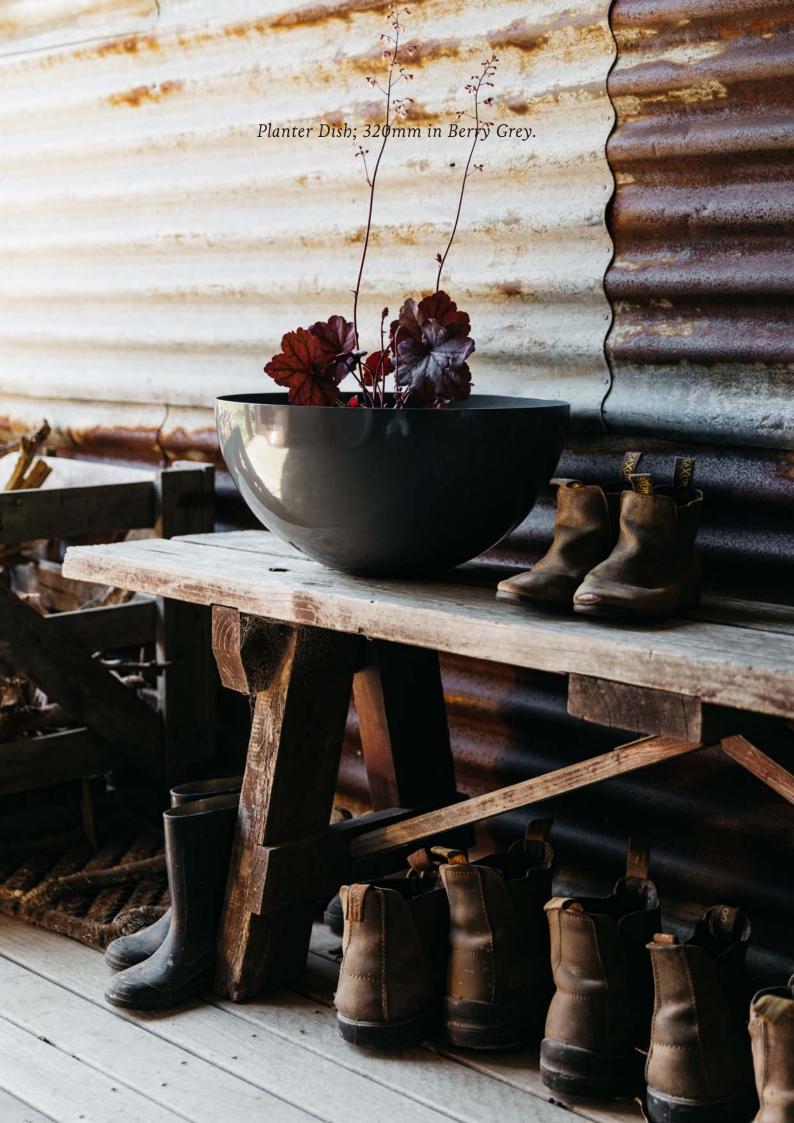

### ~ PLANTER DISHES ~

| SMALL - 220mm Planter Dish               | \$129 |
|------------------------------------------|-------|
| MEDIUM - 320mm Planter Dish              | \$149 |
| LARGE - 420mm Planter Dish               | \$189 |
| EXTRA LARGE - 520mm Planter Dish         | \$249 |
|                                          |       |
| ~ HANGING PLANTER DISHES                 | ~     |
| SMALL - 220mm Hanging Planter Dish       | \$169 |
| MEDIUM - 320mm Hanging Planter Dish      | \$189 |
| LARGE - 420mm Hanging Planter Dish       | \$229 |
| EXTRA LARGE - 520mm Hanging Planter Dish | \$299 |
|                                          |       |
| ~ WALL PLANTERS ~                        |       |
| 330mm Wall Planter                       | \$169 |
| 450mm Wall Planter                       | \$249 |