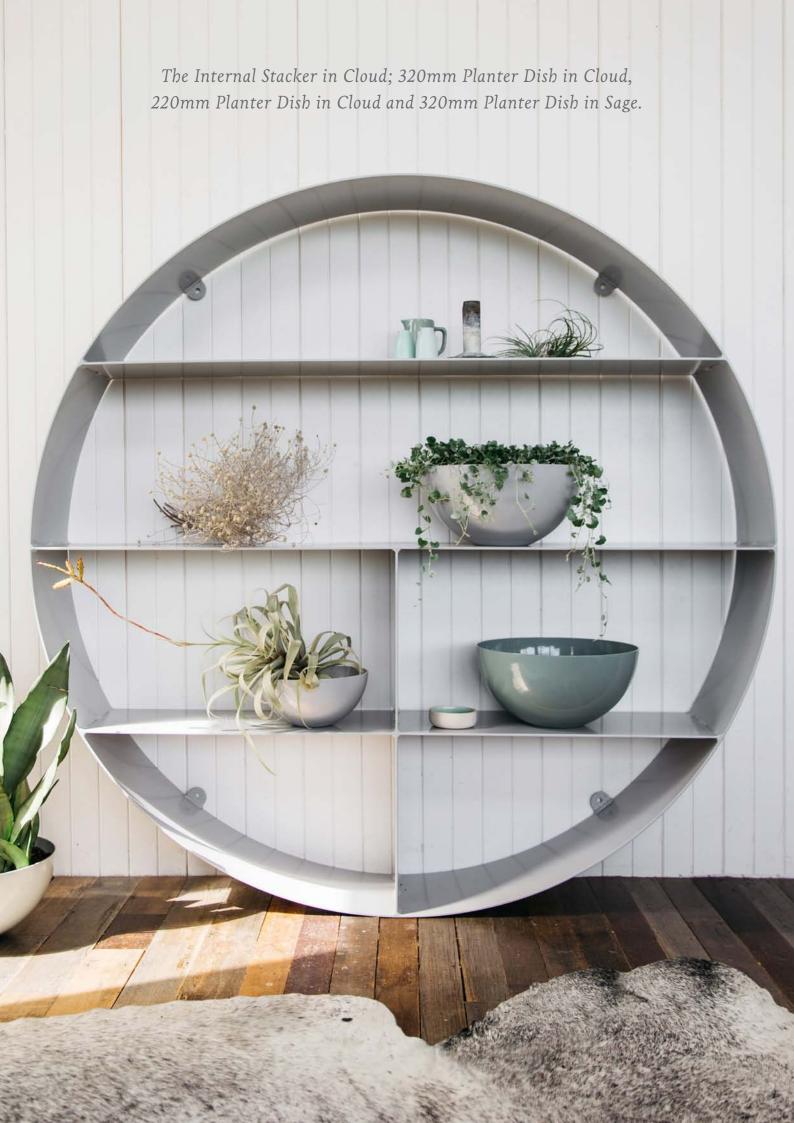

### ~ PLANTER DISHES ~

| SMALL - 220mm Planter Dish               | \$129 |
|------------------------------------------|-------|
| MEDIUM - 320mm Planter Dish              | \$149 |
| LARGE - 420mm Planter Dish               | \$189 |
| EXTRA LARGE - 520mm Planter Dish         | \$249 |
|                                          |       |
| ~ HANGING PLANTER DISHES                 | ~     |
| SMALL - 220mm Hanging Planter Dish       | \$169 |
| MEDIUM - 320mm Hanging Planter Dish      | \$189 |
| LARGE - 420mm Hanging Planter Dish       | \$229 |
| EXTRA LARGE - 520mm Hanging Planter Dish | \$299 |
|                                          |       |
| ~ WALL PLANTERS ~                        |       |
| 330mm Wall Planter                       | \$169 |
| 450mm Wall Planter                       | \$249 |

#### ~ PLANTER STANDS ~

| ~ PLANTER STANDS ~                     |       |
|----------------------------------------|-------|
| Low Planter Stand                      | \$195 |
| Small Planter Stand                    | \$165 |
| Tall Planter Stand                     | \$185 |
| ~ CYLINDRICAL PLANTERS ~               | ,     |
| SMALL - 320mm Cylindrical Planter      | \$475 |
| MEDIUM - 320mm Cylindrical Planter     | \$650 |
| LARGE - 320mm Cylindrical Planter      | \$725 |
| ~ TREE PLANTERS ~                      |       |
| SMALL - 500mm Tree Cylindrical Planter | \$750 |