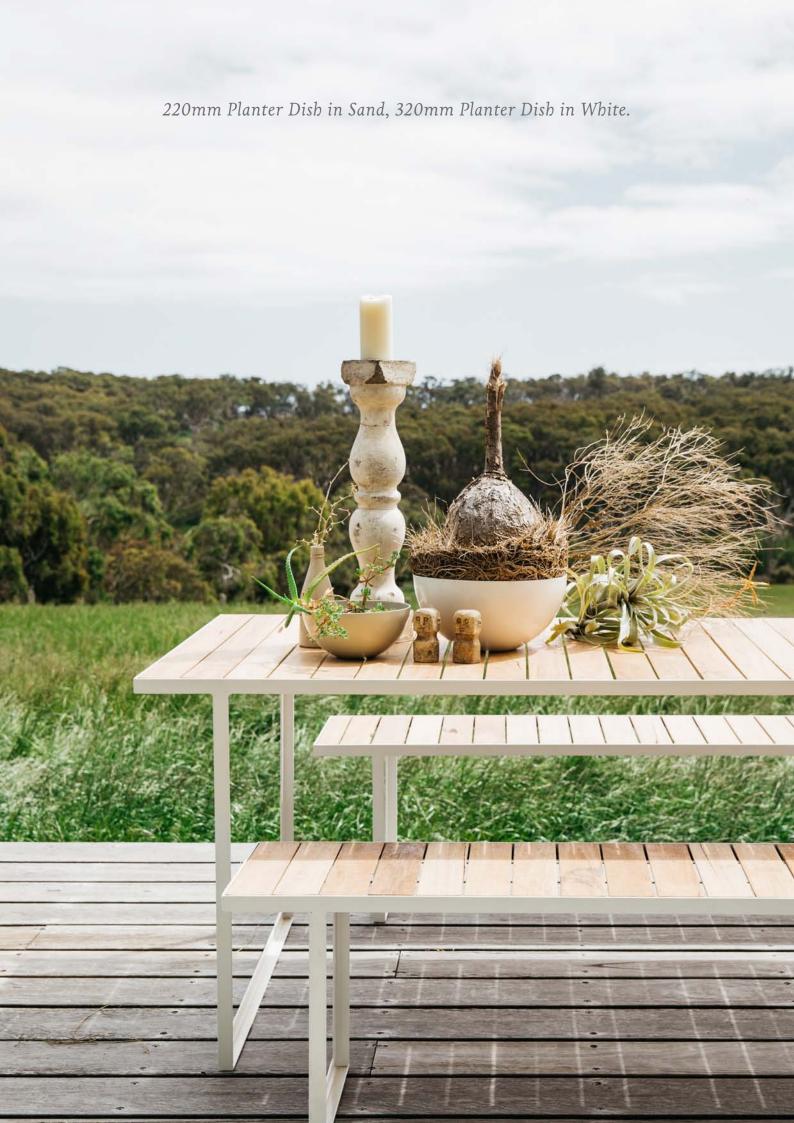

The Light Balls; 600mm and 450mm.







## UNEARTHED GARDEN

## PRICE LIST

### ~ PLANTER DISHES ~

| SMALL - 220mm Planter Dish               | \$129 |
|------------------------------------------|-------|
| MEDIUM - 320mm Planter Dish              | \$149 |
| LARGE - 420mm Planter Dish               | \$189 |
| EXTRA LARGE - 520mm Planter Dish         | \$249 |
|                                          |       |
| ~ HANGING PLANTER DISHES                 | ~     |
| SMALL - 220mm Hanging Planter Dish       | \$169 |
| MEDIUM - 320mm Hanging Planter Dish      | \$189 |
| LARGE - 420mm Hanging Planter Dish       | \$229 |
| EXTRA LARGE - 520mm Hanging Planter Dish | \$299 |
|                                          |       |
| ~ WALL PLANTERS ~