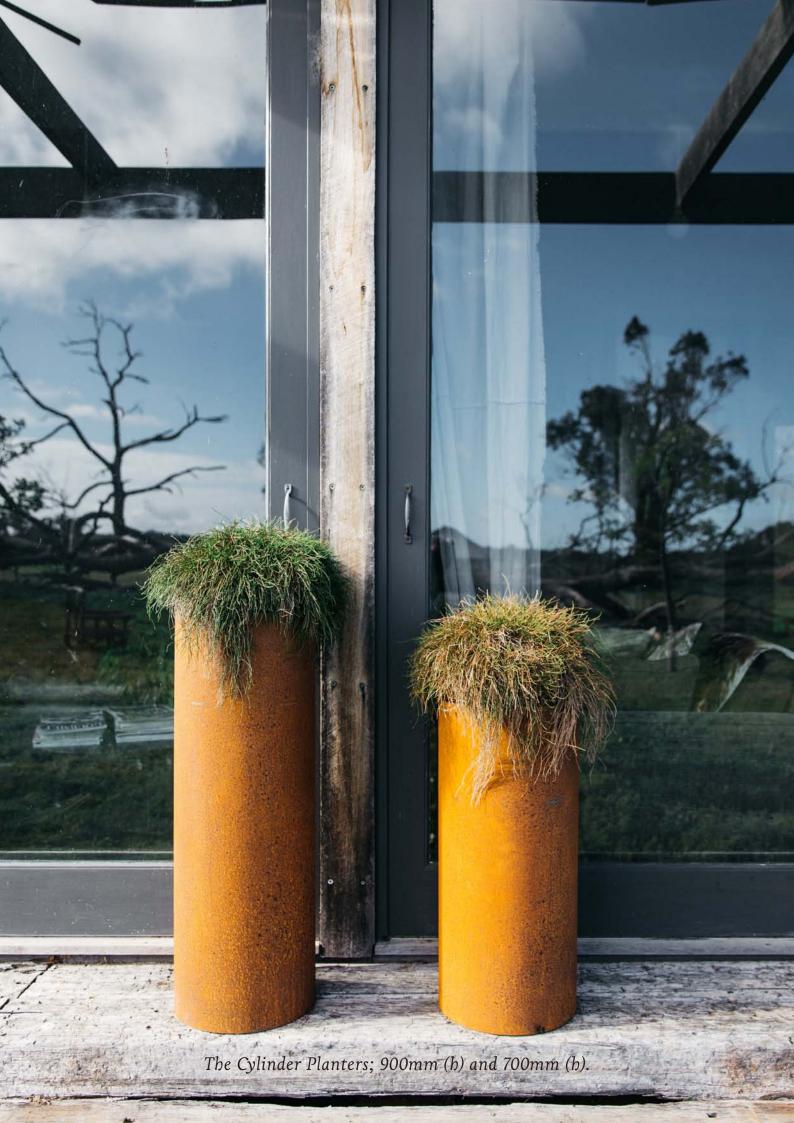

#### ~ PLANTER STANDS ~

| ~ PLANTER STANDS ~                     |       |
|----------------------------------------|-------|
| Low Planter Stand                      | \$195 |
| Small Planter Stand                    | \$165 |
| Tall Planter Stand                     | \$185 |
| ~ CYLINDRICAL PLANTERS ~               | ,     |
| SMALL - 320mm Cylindrical Planter      | \$475 |
| MEDIUM - 320mm Cylindrical Planter     | \$650 |
| LARGE - 320mm Cylindrical Planter      | \$725 |
| ~ TREE PLANTERS ~                      |       |
| SMALL - 500mm Tree Cylindrical Planter | \$750 |

\$900

\$1200

MEDIUM - 600mm Tree Cylindrical Planter

LARGE - 750mm Tree Cylindrical Planter