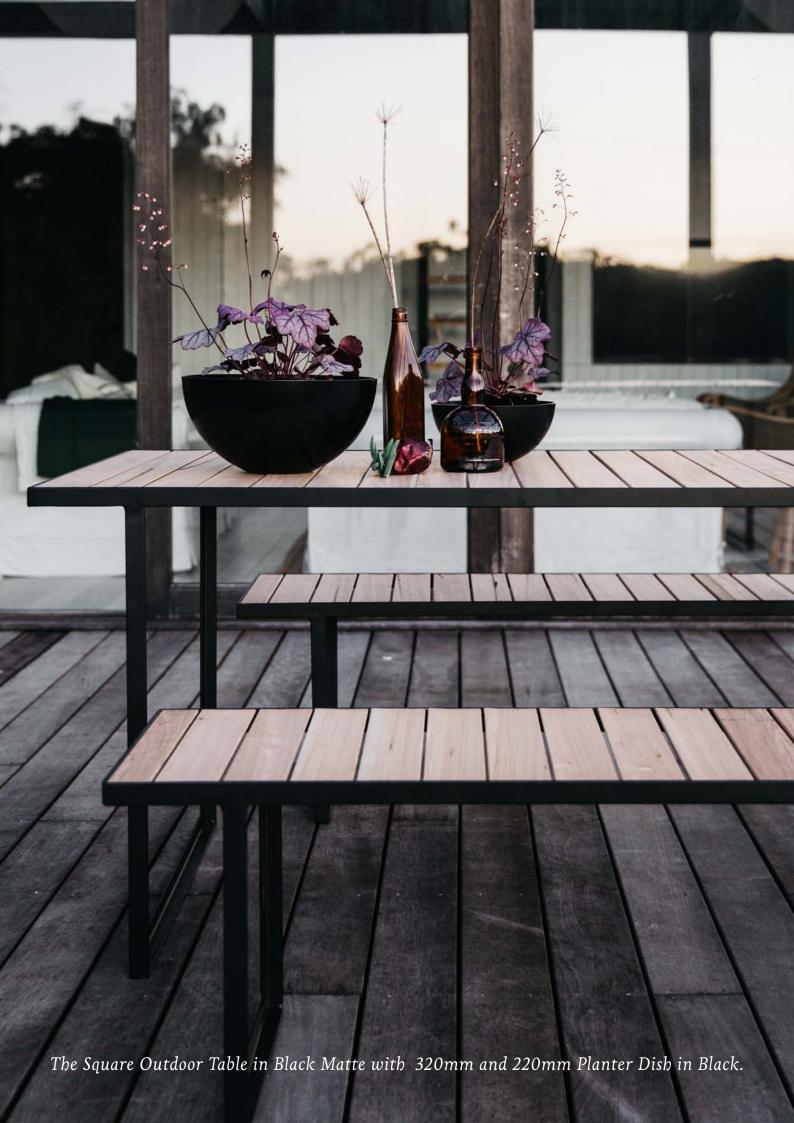

### ~ PLANTER DISHES ~

| SMALL - 220mm Planter Dish               | \$129 |
|------------------------------------------|-------|
| MEDIUM - 320mm Planter Dish              | \$149 |
| LARGE - 420mm Planter Dish               | \$189 |
| EXTRA LARGE - 520mm Planter Dish         | \$249 |
|                                          |       |
| ~ HANGING PLANTER DISHES                 | ~     |
| SMALL - 220mm Hanging Planter Dish       | \$169 |
| MEDIUM - 320mm Hanging Planter Dish      | \$189 |
| LARGE - 420mm Hanging Planter Dish       | \$229 |
| EXTRA LARGE - 520mm Hanging Planter Dish | \$299 |
|                                          |       |
| ~ WALL PLANTERS ~                        |       |
| 330mm Wall Planter                       | \$169 |
| 450mm Wall Planter                       | \$249 |