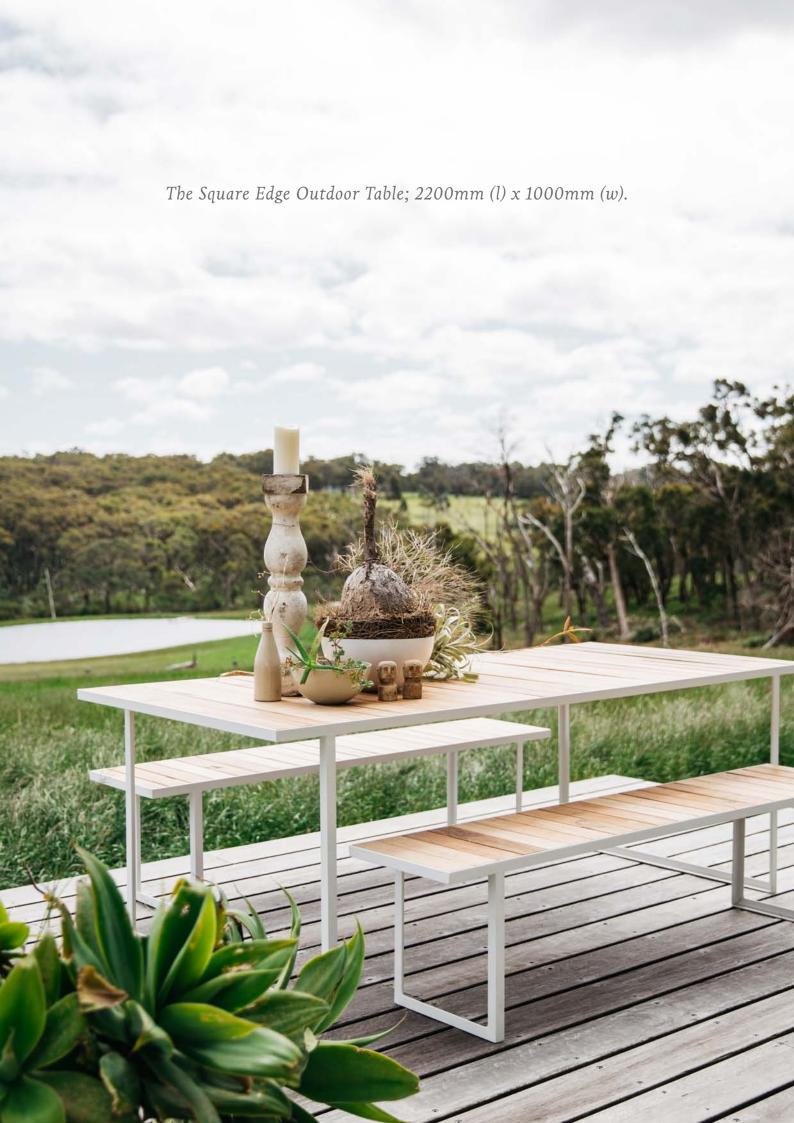

The Light Balls; 600mm and 450mm.







## UNEARTHED GARDEN

## PRICE LIST

### ~ PLANTER DISHES ~

| SMALL - 220mm Planter Dish               | \$129 |
|------------------------------------------|-------|
| MEDIUM - 320mm Planter Dish              | \$149 |
| LARGE - 420mm Planter Dish               | \$189 |
| EXTRA LARGE - 520mm Planter Dish         | \$249 |
|                                          |       |
| ~ HANGING PLANTER DISHES                 | ~     |
| SMALL - 220mm Hanging Planter Dish       | \$169 |
| MEDIUM - 320mm Hanging Planter Dish      | \$189 |
| LARGE - 420mm Hanging Planter Dish       | \$229 |
| EXTRA LARGE - 520mm Hanging Planter Dish | \$299 |
|                                          |       |
| ~ WALL PLANTERS ~