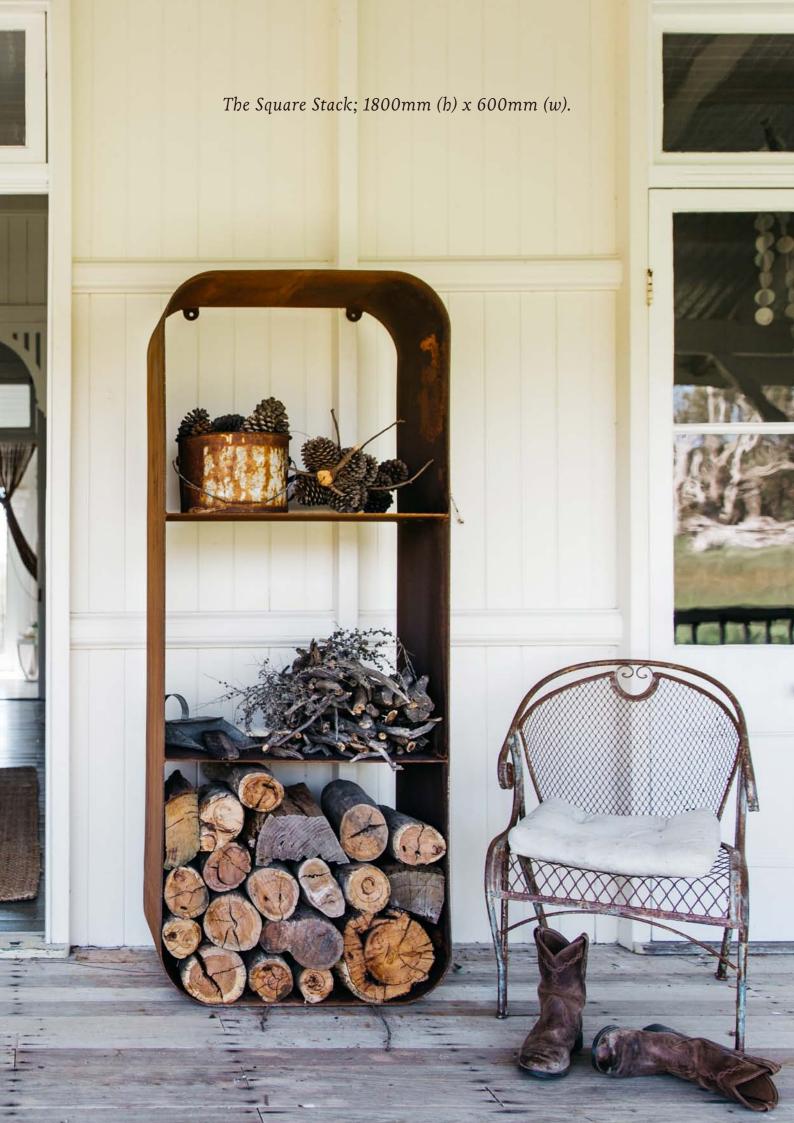

### ~ WOOD STACKERS ~

| 2000mm Wood Stacker                   | \$2500 |
|---------------------------------------|--------|
| 1800mm Wood Stacker                   | \$2200 |
| 1500mm Wood Stacker                   | \$1800 |
| 1200mm Wood Stacker                   | \$1500 |
| 900mm Baby Stacker                    | \$1200 |
| ~ SQUARE STACKERS ~                   |        |
| 1800mm Square Stacker (Rusted)        | \$2000 |
| 1800mm Square Stacker (Powder coated) | \$2300 |
| ~ INTERNAL STACKERS ~                 |        |
| 1500mm Internal Stacker               | \$2100 |