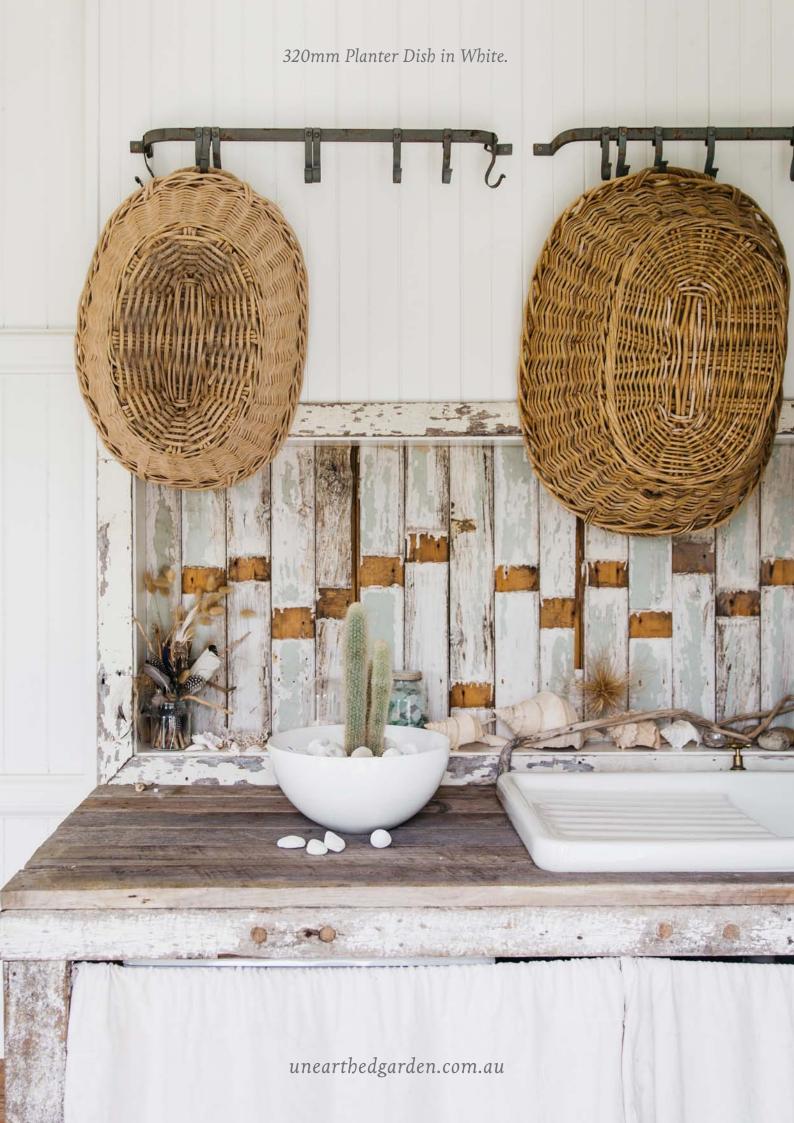

### ~ PLANTER DISHES ~

| SMALL - 220mm Planter Dish               | \$129 |
|------------------------------------------|-------|
| MEDIUM - 320mm Planter Dish              | \$149 |
| LARGE - 420mm Planter Dish               | \$189 |
| EXTRA LARGE - 520mm Planter Dish         | \$249 |
|                                          |       |
| ~ HANGING PLANTER DISHES                 | ~     |
| SMALL - 220mm Hanging Planter Dish       | \$169 |
| MEDIUM - 320mm Hanging Planter Dish      | \$189 |
| LARGE - 420mm Hanging Planter Dish       | \$229 |
| EXTRA LARGE - 520mm Hanging Planter Dish | \$299 |
|                                          |       |
| ~ WALL PLANTERS ~                        |       |
| 330mm Wall Planter                       | \$169 |
| 450mm Wall Planter                       | \$249 |