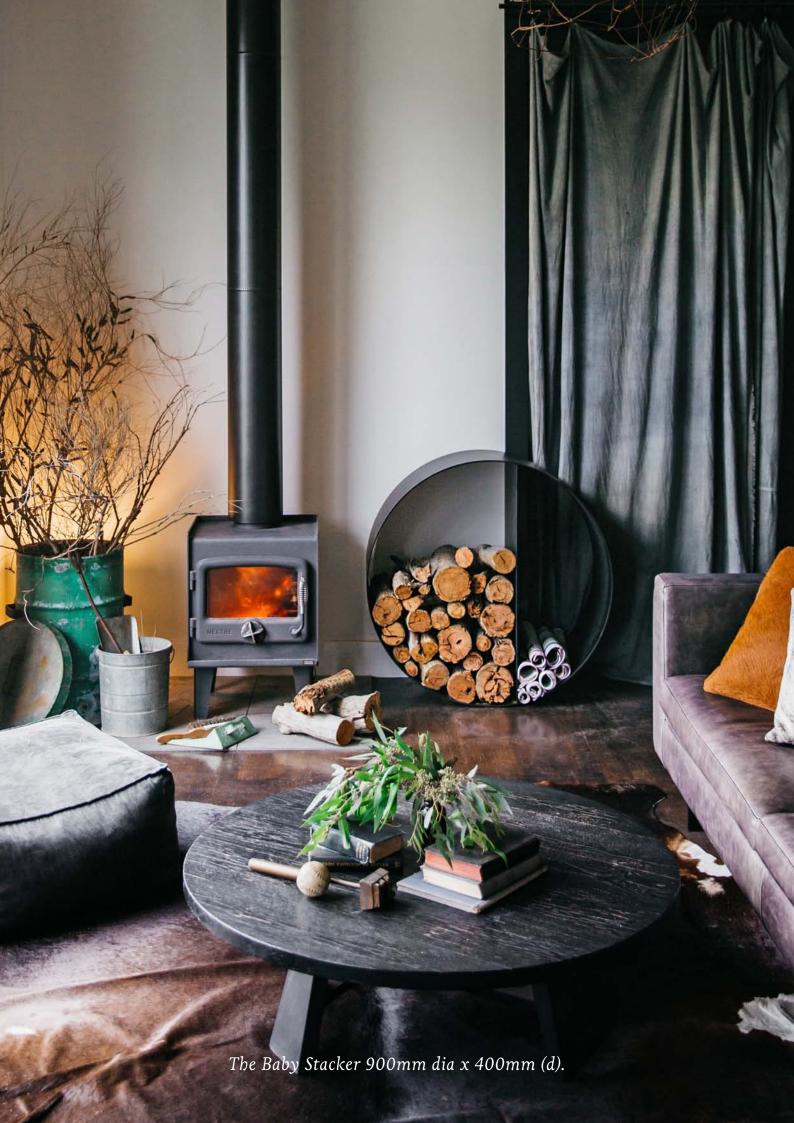

### ~ WOOD STACKERS ~

| 2000mm Wood Stacker                   | \$2500 |
|---------------------------------------|--------|
| 1800mm Wood Stacker                   | \$2200 |
| 1500mm Wood Stacker                   | \$1800 |
| 1200mm Wood Stacker                   | \$1500 |
| 900mm Baby Stacker                    | \$1200 |
| ~ SQUARE STACKERS ~                   |        |
| 1800mm Square Stacker (Rusted)        | \$2000 |
| 1800mm Square Stacker (Powder coated) | \$2300 |
| ~ INTERNAL STACKERS ~                 |        |
| 1500mm Internal Stacker               | \$2100 |