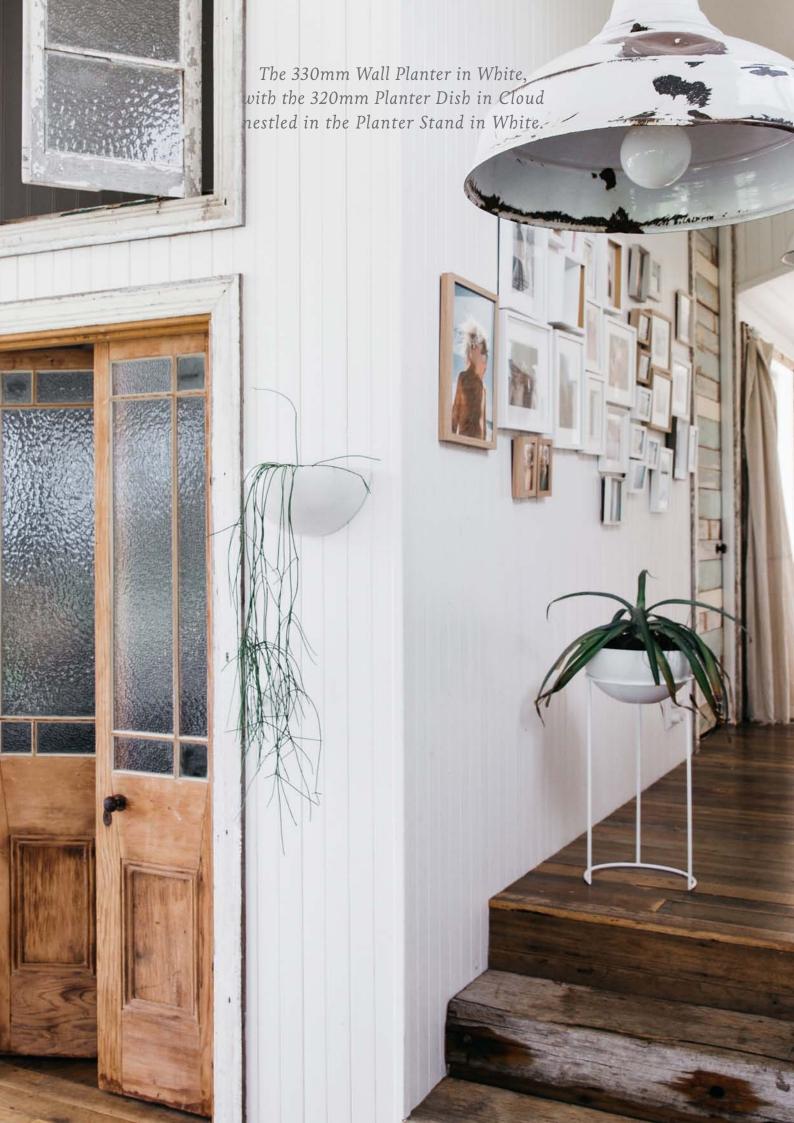

### ~ PLANTER DISHES ~

| SMALL - 220mm Planter Dish               | \$129 |
|------------------------------------------|-------|
| MEDIUM - 320mm Planter Dish              | \$149 |
| LARGE - 420mm Planter Dish               | \$189 |
| EXTRA LARGE - 520mm Planter Dish         | \$249 |
|                                          |       |
| ~ HANGING PLANTER DISHES                 | ~     |
| SMALL - 220mm Hanging Planter Dish       | \$169 |
| MEDIUM - 320mm Hanging Planter Dish      | \$189 |
| LARGE - 420mm Hanging Planter Dish       | \$229 |
| EXTRA LARGE - 520mm Hanging Planter Dish | \$299 |
|                                          |       |
| ~ WALL PLANTERS ~                        |       |
| 330mm Wall Planter                       | \$169 |
| 450mm Wall Planter                       | \$249 |