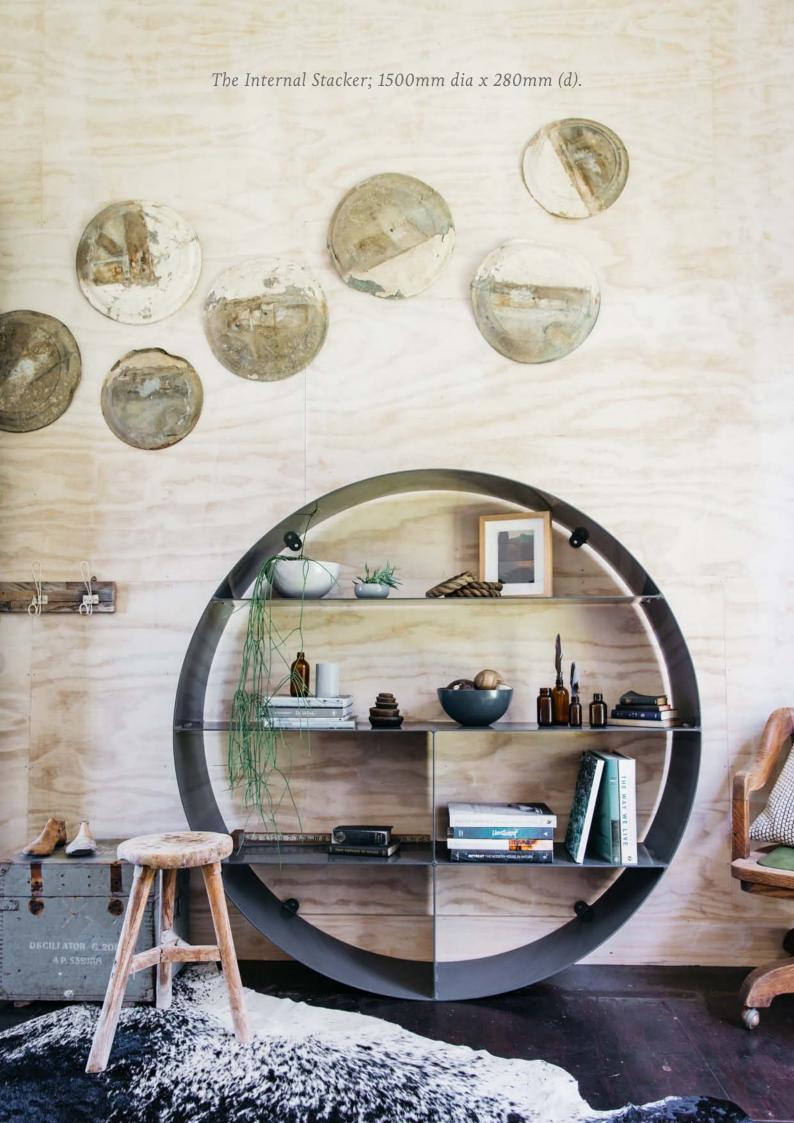

### ~ WOOD STACKERS ~

| 2000mm Wood Stacker                   | \$2500 |
|---------------------------------------|--------|
| 1800mm Wood Stacker                   | \$2200 |
| 1500mm Wood Stacker                   | \$1800 |
| 1200mm Wood Stacker                   | \$1500 |
| 900mm Baby Stacker                    | \$1200 |
| ~ SQUARE STACKERS ~                   |        |
| 1800mm Square Stacker (Rusted)        | \$2000 |
| 1800mm Square Stacker (Powder coated) | \$2300 |
| ~ INTERNAL STACKERS ~                 |        |
| 1500mm Internal Stacker               | \$2100 |