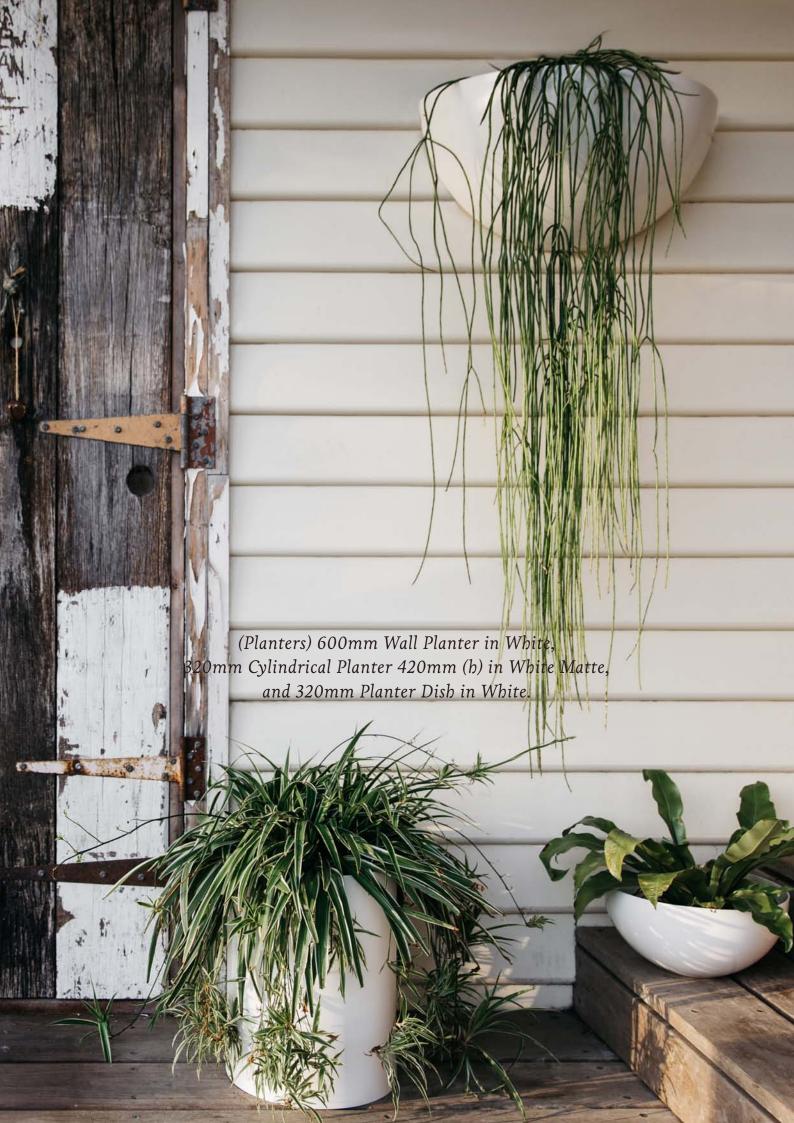

The Light Balls; 600mm and 450mm.







## UNEARTHED GARDEN

## PRICE LIST

### ~ PLANTER DISHES ~

| SMALL - 220mm Planter Dish               | \$129 |
|------------------------------------------|-------|
| MEDIUM - 320mm Planter Dish              | \$149 |
| LARGE - 420mm Planter Dish               | \$189 |
| EXTRA LARGE - 520mm Planter Dish         | \$249 |
|                                          |       |
| ~ HANGING PLANTER DISHES                 | ~     |
| SMALL - 220mm Hanging Planter Dish       | \$169 |
| MEDIUM - 320mm Hanging Planter Dish      | \$189 |
| LARGE - 420mm Hanging Planter Dish       | \$229 |
| EXTRA LARGE - 520mm Hanging Planter Dish | \$299 |
|                                          |       |
| ~ WALL PLANTERS ~