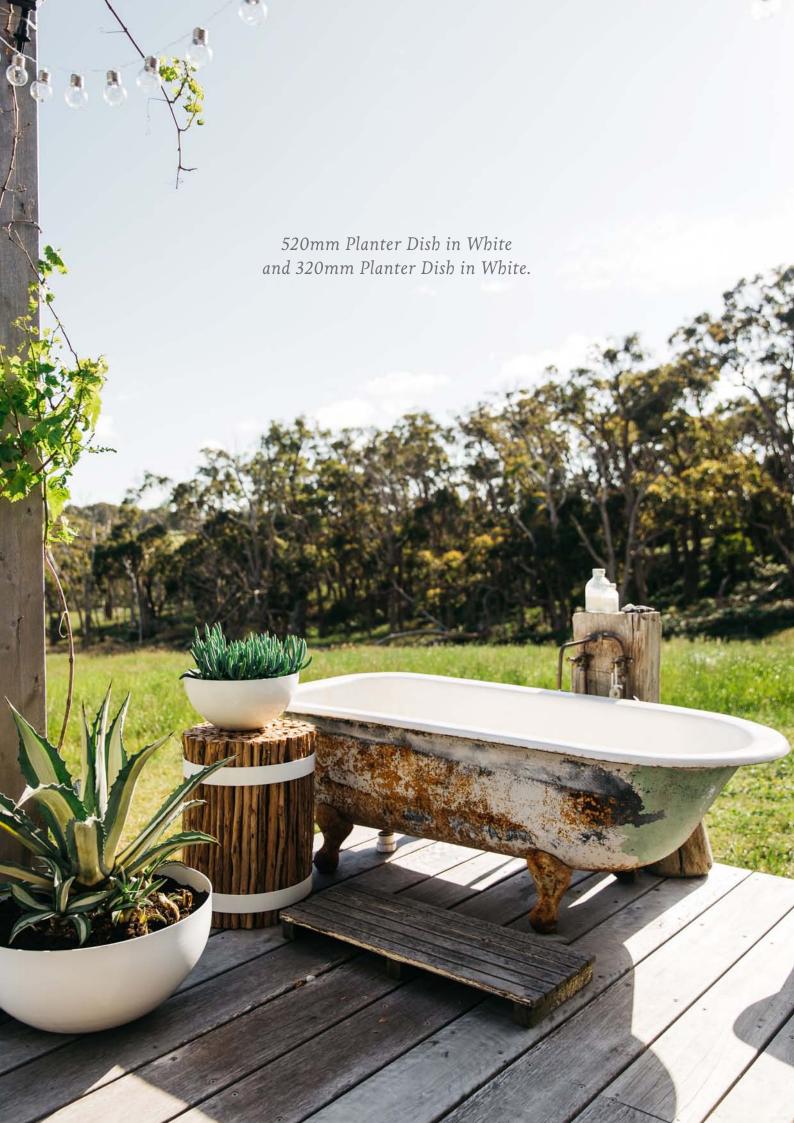

The Light Balls; 600mm and 450mm.







## UNEARTHED GARDEN

## PRICE LIST

### ~ PLANTER DISHES ~

| SMALL - 220mm Planter Dish               | \$129 |
|------------------------------------------|-------|
| MEDIUM - 320mm Planter Dish              | \$149 |
| LARGE - 420mm Planter Dish               | \$189 |
| EXTRA LARGE - 520mm Planter Dish         | \$249 |
|                                          |       |
| ~ HANGING PLANTER DISHES                 | ~     |
| SMALL - 220mm Hanging Planter Dish       | \$169 |
| MEDIUM - 320mm Hanging Planter Dish      | \$189 |
| LARGE - 420mm Hanging Planter Dish       | \$229 |
| EXTRA LARGE - 520mm Hanging Planter Dish | \$299 |
|                                          |       |
| ~ WALL PLANTERS ~                        |