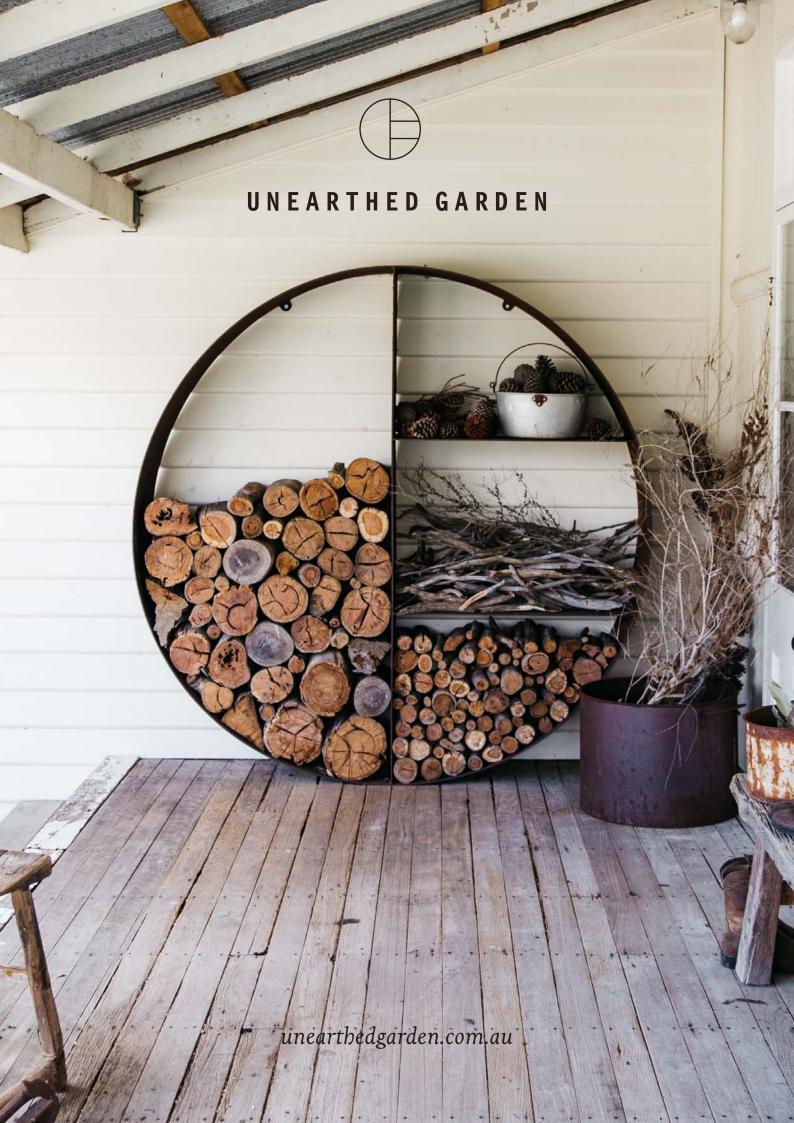

### ~ WOOD STACKERS ~

| 2000mm Wood Stacker                   | \$2500 |
|---------------------------------------|--------|
| 1800mm Wood Stacker                   | \$2200 |
| 1500mm Wood Stacker                   | \$1800 |
| 1200mm Wood Stacker                   | \$1500 |
| 900mm Baby Stacker                    | \$1200 |
| ~ SQUARE STACKERS ~                   |        |
| 1800mm Square Stacker (Rusted)        | \$2000 |
| 1800mm Square Stacker (Powder coated) | \$2300 |
| ~ INTERNAL STACKERS ~                 |        |
| 1500mm Internal Stacker               | \$2100 |